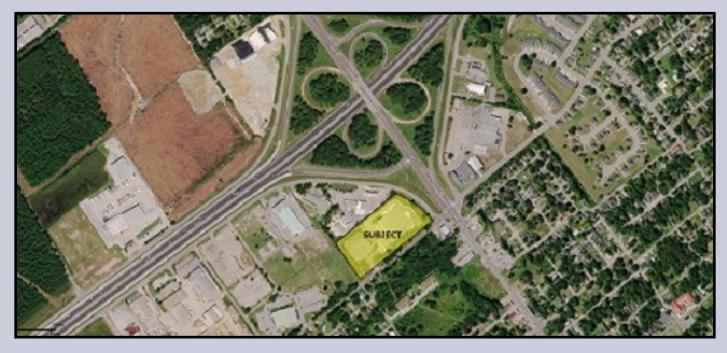

## Former Fed Ex Distribution Facility Mobile, AL

Location: 1814 Berkley Avenue

SE quadrant of Interstate 65 &

Highway 45

Prichard, AL 36610

Building:

Size: 38,897± square feet total

2,900± square feet office

Lighting: T-8 fluorescents

Floor Thickness: 7 1/2"±

Loading: Eight (8) dock high doors w/bumpers,

door seals and canopy Ten (10) van high doors Seven (7) drive-in doors

\*Building/site plans in file

Site: 7.51± acres