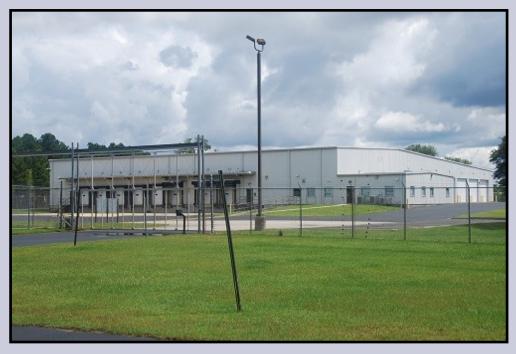

## Former Fed Ex Distribution Facility Mobile, AL

Location: 1814 Berkley Avenue

SE quadrant of Interstate 65 &

Highway 45

Prichard, AL 36610

Building:

Size: 38,897± square feet total

2,900± square feet office

Construction: Structural steel

Standing seam metal roof

Metal exterior wall panels

Year Built: 2006

Eave Heights: 20'± at van side

23'9"± at dock side

Fire Protection: Dry sprinkler system

0.2 gpm density in warehouse areas

Lighting: T-8 fluorescents

Floor Thickness: 7 1/2"±

Loading: Eight (8) dock high doors w/bumpers,

door seals and canopy Ten (10) van high doors Seven (7) drive-in doors

\*Building/site plans in file

Site: 7.51± acres

Fenced

Secured and lighted parking lot w/85 spaces

Zoning: M-1, Industrial Lease Rate: \$5.00 psf, NNN Sale Price: \$2,100,000

For further information contact:
Adam J. Metcalfe, SIOR
251-432-2600, 251-433-4478 fax
adam@metcalfeco.com